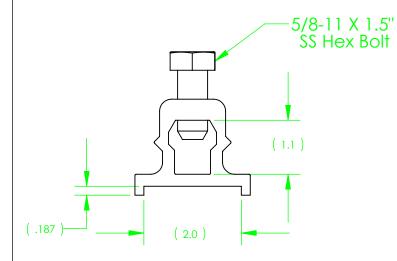

## Nehrwess Inc.

1412 E ST. RD. 250 BROWNSTOWN IN. 47220

WEB PAGE www.nehrwess.net

PHONE 812-358-4593 FAX 812-358-4594

EMAIL: sales@nehrwess.net

| This connector block is used in conjuction     |          |          |          |                  |
|------------------------------------------------|----------|----------|----------|------------------|
|                                                | DRAWN BY | MATL.    | SCALE    | CUSTOMER         |
| with 3/4" stainless steel banding for securing |          |          |          |                  |
| various items to steel, concrete, and wooden   | DATE     | RC       | DWG. NO. | PROJECT          |
| poles.                                         |          |          |          |                  |
| poles.                                         | QTY      | SHEET OF | QB-178   | PART NAME QB-178 |

NOTES:

**QuickBand Connector Block**