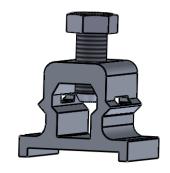

## Nehrwess Inc.

1412 E ST. RD. 250 BROWNSTOWN IN. 47220

WEB PAGE www.nehrwess.net

PHONE 812-358-4593 FAX 812-358-4594

EMAIL: sales@nehrwess.net

| This connector block is used in conjuction     |          |          |          |                  |
|------------------------------------------------|----------|----------|----------|------------------|
|                                                | DRAWN BY | MATL.    | SCALE    | CUSTOMER         |
| with 3/4" stainless steel banding for securing |          |          |          |                  |
| various items to steel, concrete, and wooden   | DATE     | RC       | DWG. NO. | PROJECT          |
| poles.                                         |          |          |          |                  |
| poles.                                         | QTY      | SHEET OF | QB-178   | PART NAME QB-178 |

NOTES:

**QuickBand Connector Block**