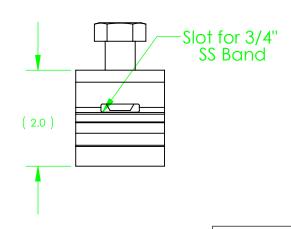

## Nehrwess Inc.

1412 E ST. RD. 250 BROWNSTOWN IN. 47220

WEB PAGE www.nehrwess.net

PHONE 812-358-4593 FAX 812-358-4594

EMAIL: sales@nehrwess.net

| This connector block is used in conjuction     |          |          |          |                  |
|------------------------------------------------|----------|----------|----------|------------------|
|                                                | DRAWN BY | MATL.    | SCALE    | CUSTOMER         |
| with 3/4" stainless steel banding for securing |          |          |          |                  |
| various items to steel, concrete, and wooden   | DATE     | RC       | DWG. NO. | PROJECT          |
| poles.                                         |          |          |          |                  |
| poles.                                         | QTY      | SHEET OF | QB-178   | PART NAME QB-178 |

NOTES:

**QuickBand Connector Block**