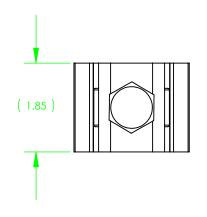

The information hereon is the property of Nehrwess Inc. Without written permission any copying,transmittal to others and any use except that for which it is loaned is prohibited

## Nehrwess Inc.

1412 E ST. RD. 250 BROWNSTOWN IN. 47220

WEB PAGE www.nehrwess.net

PHONE 812-358-4593 FAX 812-358-4594

EMAIL: sales@nehrwess.net

| This connector block is used in conjuction     |          |          |          |                  |
|------------------------------------------------|----------|----------|----------|------------------|
|                                                | DRAWN BY | MATL.    | SCALE    | CUSTOMER         |
| with 3/4" stainless steel banding for securing |          |          |          |                  |
| various items to steel, concrete, and wooden   |